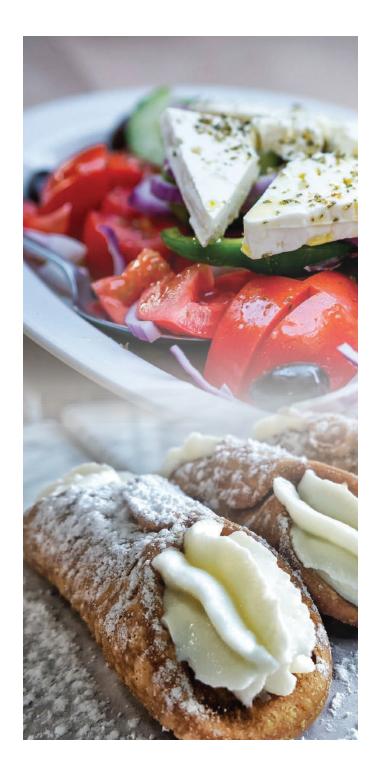

Greek Salad (GF) \$5.00 \* Ask about our salad special

Toasted Sandwiches \$6.00 Ham & Cheese, Ham, Cheese & Tomato, Chicken, or Cheese & Avocado (GF Available)

Quiche with Salad \$7.00 Lorraine, or Spinach & Fetta

|                                                               | 1             |
|---------------------------------------------------------------|---------------|
| Ham and Cheese Croissant                                      | \$6.00        |
| Bagels<br>Chicken & Avocado or Turkey<br>Cranberry            | \$6.00<br>⁄ & |
| Fruit Bagel<br>Cream Cheese & Compote                         | \$7.00        |
| Housemade Frittata with Salad (GF)  * Ask about our selection | \$7.00        |
| Raisin Toast                                                  | \$5.00        |
| Banana or Pear/Raspberry<br>Bread Toasted with Butter         | \$5.00        |
| Almond Croissant                                              | \$6.00        |
| Cannoli<br>Chocolate or Vanilla                               | \$3.50        |
| MUFFINS AND CAKES *See the selection available of counter     | at the        |